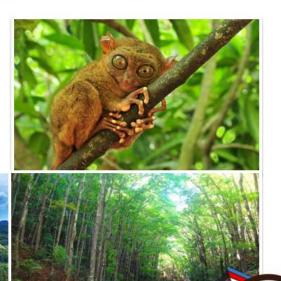

## **Tour Highlights**

- ✓ Blood Compact
- ✓ Baclayon Church
- ✓ Museum
- ✓ Tarsier
- ✓ Lunch at Loboc River
- ✓ Man made Forest
- ✓ Chocolate Hills